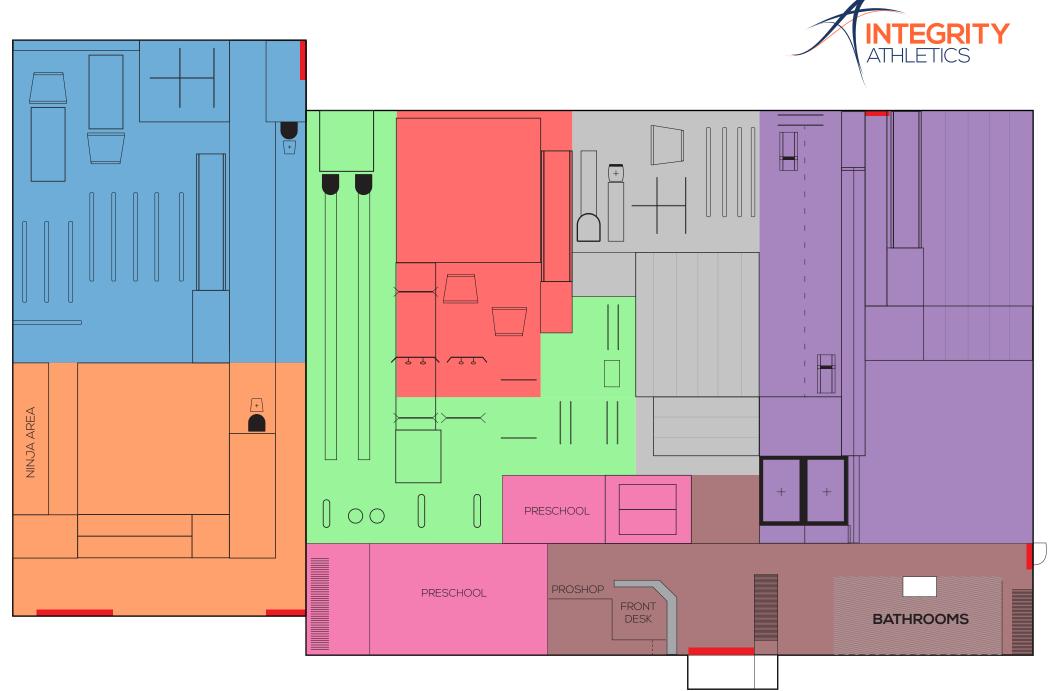

MAIN LEVEL

- All cleaning lists will be posted in the gym and checked off according to schedule
- All equipment will be cleaned daily per CDC guidelines
- High use items, such as props, small mats, volleyballs, and weight equipment will be sanitized after each group, rotation or class
- Bathrooms, common areas, door handles, and general use areas will be cleaned multiple times throughout the day

| Blu                                             | ue and Orang <mark>e Z</mark> | Zone Clea | ning |   |   |   |   |
|-------------------------------------------------|-------------------------------|-----------|------|---|---|---|---|
|                                                 | Frequency                     | М         | T    | W | R | F | S |
| Bar Area                                        |                               |           |      |   |   |   |   |
| Мор                                             | Everyday                      |           |      |   |   |   |   |
| Vacuum concrete floor 2x per week               | 2x per week                   |           |      |   |   |   |   |
| UV light                                        | Everyday                      |           |      |   |   |   |   |
| Auxillary mats                                  | everyday                      |           |      |   |   |   |   |
| Beam Area                                       |                               |           |      |   |   |   |   |
| Мор                                             | Everyday                      |           |      |   |   |   |   |
| Vacuum concrete floor                           | 2x per week                   |           |      |   |   |   |   |
| Fog landing mats                                | 2x per week                   |           |      |   |   |   |   |
| UV light                                        | Everyday                      |           |      |   |   |   |   |
| Auxillary mats                                  | Everyday                      |           |      |   |   |   |   |
| Floor/Vault                                     |                               |           |      |   |   |   |   |
| Vaccum                                          | 2x per week                   |           |      |   |   |   |   |
| Fog                                             | 2x per week                   |           |      |   |   |   |   |
| Vault top                                       | Everyday                      |           |      |   |   |   |   |
| Springboard                                     | Everyday                      |           |      |   |   |   |   |
| Landing mats                                    | Everyday                      |           |      |   |   |   |   |
| Mop Tumble Track                                | Everyday                      |           |      |   |   |   |   |
| Physio balls, small props, exercise accessories | After Use                     |           |      |   |   |   |   |
| Ninja Area                                      |                               |           |      |   |   |   |   |
| Ninja Rig                                       | Daily                         |           |      |   |   |   |   |
| Ninja Matting                                   | Daily                         |           |      |   |   |   |   |
| Cardio Equipment                                | After Use                     |           |      |   |   |   |   |
| All small props                                 | After Use                     |           |      |   |   |   |   |

|                                           | Grey Zone Cleaning List |   |   |   |   |   |   |  |  |  |
|-------------------------------------------|-------------------------|---|---|---|---|---|---|--|--|--|
| ITEM                                      | Frequency               | М | Т | W | R | F | S |  |  |  |
| Vacuum FX                                 | Daily                   |   |   |   |   |   |   |  |  |  |
| Vacuum VT                                 | Daily                   |   |   |   |   |   |   |  |  |  |
| UB/Star Bars Landing Mats                 | Daily                   |   |   |   |   |   |   |  |  |  |
| Wedge Mats                                | Daily                   |   |   |   |   |   |   |  |  |  |
| Panel Mats                                | Daily                   |   |   |   |   |   |   |  |  |  |
| Barrels                                   | Daily                   |   |   |   |   |   |   |  |  |  |
| Misc Mats                                 | Daily                   |   |   |   |   |   |   |  |  |  |
| Wipe Down Cubbies                         | Daily                   |   |   |   |   |   |   |  |  |  |
| Organize Cubbies                          | Daily                   |   |   |   |   |   |   |  |  |  |
| Disinfect/Organize Props after each class | After each class        |   |   |   |   |   |   |  |  |  |
| Mop Tumble Track                          | Daily                   |   |   |   |   |   |   |  |  |  |

|                                               | Red Zone Cleaning Lis    | st |   |   |   |   |   |
|-----------------------------------------------|--------------------------|----|---|---|---|---|---|
| Item                                          | Number of times per week | М  | T | W | R | F | S |
| MOP GIRLS BAR MATS and rings                  | Daily                    |    |   |   |   |   |   |
| MOP TUMBLE TRAC edge and resi/lysol bed       | Daily                    |    |   |   |   |   |   |
| Clean panel mats, rainbow blocks, wedges, etc | Daily                    |    |   |   |   |   |   |
| UV light bars and floor bars, chalk?          | Daily                    |    |   |   |   |   |   |
| Auxiliary equipment: bar bands, sticks, etc   | After Each Rotation      |    |   |   |   |   |   |
| FOG FLOOR                                     | 2                        |    |   |   |   |   |   |
| VACUUM ARTISTIC FLOOR                         | 1                        |    |   |   |   |   |   |
| CLEAN CHALK EATER FILTERS                     | 1                        |    |   |   |   |   |   |
| CLEAN MIRRORS ON TEAM FLOOR                   | 1                        |    |   |   |   |   |   |
| VACUUM BAR AREA                               | 1                        |    |   |   |   |   |   |

|                                       | Green Zone C     | Cleaning | List |   |   |   |   |
|---------------------------------------|------------------|----------|------|---|---|---|---|
|                                       | Frequency        | М        | Т    | W | R | F | S |
| Vacuum Boys Area                      | Daily            |          |      |   |   |   |   |
| Vacuum Vault Runways                  | Daily            |          |      |   |   |   |   |
| Mop Parellel Bar Mats                 | Daily            |          |      |   |   |   |   |
| Mop Pommel Mats                       | Daily            |          |      |   |   |   |   |
| Mop Ring Mats                         | Daily            |          |      |   |   |   |   |
| Mop High Bar Mats                     | Daily            |          |      |   |   |   |   |
| Clean and disinfect parallettes       | After each group |          |      |   |   |   |   |
| Clean and disinfect weights and bands | After each group |          |      |   |   |   |   |
| UV Sanitize bar rails                 | Daily            |          |      |   |   |   |   |

| Purp                                                | le Zone Cleanin | g List |   |   |   |   |   |
|-----------------------------------------------------|-----------------|--------|---|---|---|---|---|
|                                                     | Frequency       | М      | T | W | R | F | S |
| Fogging- Trampolines, Carpets                       | Daily           |        |   |   |   |   |   |
| Clean Rhythmic Apparatus                            | Daily           |        |   |   |   |   |   |
| Clean TNT Training Tools/Rollers                    | Daily           |        |   |   |   |   |   |
| Mopping – Mats, Tumble Trac, Air Track              | Daily           |        |   |   |   |   |   |
| Clean Cubbies                                       | Daily           |        |   |   |   |   |   |
| Vacuum – Spring Floor, Rod Floors, DMT Runway Areas | 3x per week     |        |   |   |   |   |   |
| Vacuum – Rhythmic Carpet, Tramp/Cubby Area          | 3x per week     |        |   |   |   |   |   |
| Mirrors                                             | 2x per week     |        |   |   |   |   |   |

|                    | Р                | Pink Zone Cleaning List |   |   |   |   |   |  |  |  |
|--------------------|------------------|-------------------------|---|---|---|---|---|--|--|--|
| Item to be Cleaned | Frequency        | М                       | Т | W | R | F | S |  |  |  |
| Vacuum 1 & 2       | Daily            |                         |   |   |   |   |   |  |  |  |
| Vacuum A & B       | Daily            |                         |   |   |   |   |   |  |  |  |
| Mop all Mats 1 & 2 | Daily            |                         |   |   |   |   |   |  |  |  |
| Mop all Mats A & B | Daily            |                         |   |   |   |   |   |  |  |  |
| Clean Bars         | Daily            |                         |   |   |   |   |   |  |  |  |
| Clean Beams        | Daily            |                         |   |   |   |   |   |  |  |  |
| Clean Props        | After each class |                         |   |   |   |   |   |  |  |  |
| Mop Trampolines    | Daily            |                         |   |   |   |   |   |  |  |  |
| Cubbies            | Daily            |                         |   |   |   |   |   |  |  |  |
| Windex Windows     | Daily            |                         |   |   |   |   |   |  |  |  |

| Maroon Zone Cleaning List                                                                  |            |   |   |   |   |   |   |  |  |  |
|--------------------------------------------------------------------------------------------|------------|---|---|---|---|---|---|--|--|--|
|                                                                                            | Frequency  | М | Т | W | R | F | S |  |  |  |
| Wipe down and Sanitize all countertops                                                     | 3x per day |   |   |   |   |   |   |  |  |  |
| Wipe down and sanitize entire desk and barrier                                             | 3x per day |   |   |   |   |   |   |  |  |  |
| Wipe down and sanitize all keyboards, mice, and telephones                                 | 3x per day |   |   |   |   |   |   |  |  |  |
| Sanitize all door handles and railings                                                     | Hourly     |   |   |   |   |   |   |  |  |  |
| Wipe and sanitize all downstairs cubbies                                                   | 3x per day |   |   |   |   |   |   |  |  |  |
| Wipe and sanitize restrooms (door handles, toilet handles, all bathroom stalls, and sinks) | 3x per day |   |   |   |   |   |   |  |  |  |