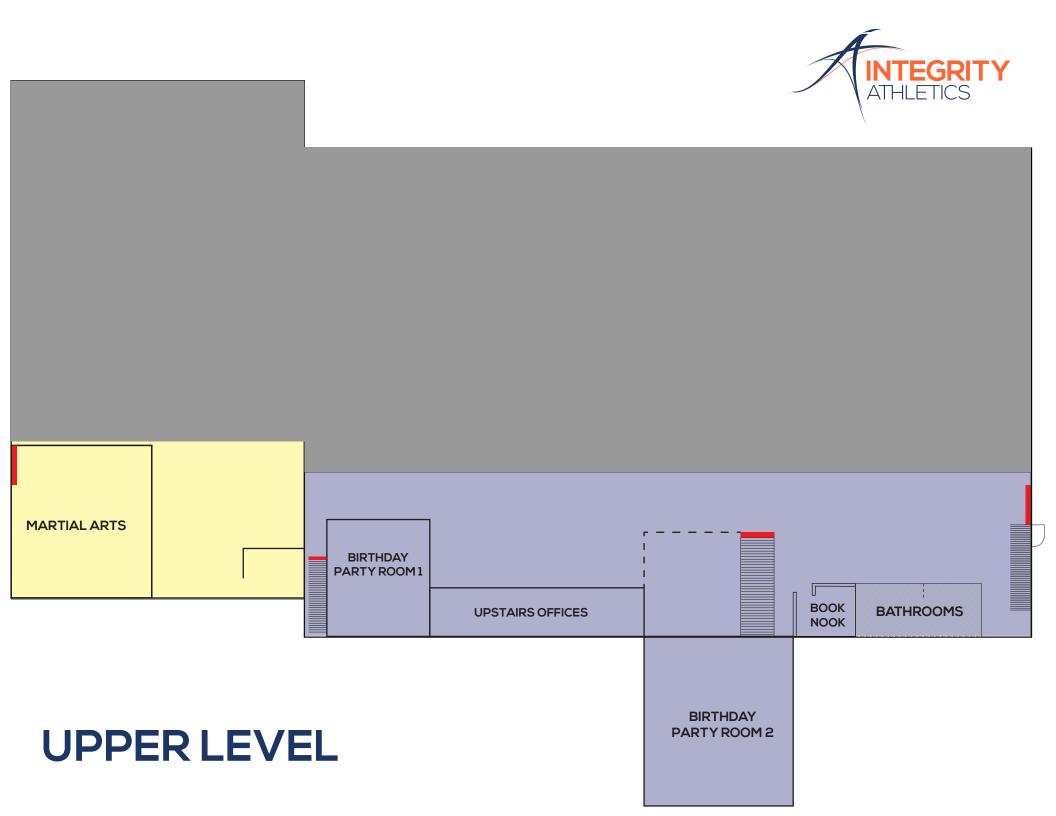

| Navy and Yellow Zones Cleaning                                                        | List       |   |   |   |   |   |   |
|---------------------------------------------------------------------------------------|------------|---|---|---|---|---|---|
|                                                                                       | Frequency  | М | Т | W | R | F | S |
| Sweep & mop bleachers                                                                 | Daily      |   |   |   |   |   |   |
| Sweep & mop mezzanine and locker room floors                                          | Daily      |   |   |   |   |   |   |
| Sweep & mop restrooms                                                                 | Daily      |   |   |   |   |   |   |
| Sweep & mop party rooms                                                               | Daily      |   |   |   |   |   |   |
| Wipe down everything in restrooms (toilets, mirrors, sinks and under dryer) & restock | 3x per day |   |   |   |   |   |   |
| Wipe down handrails on stairs and above glass                                         | 3x per day |   |   |   |   |   |   |
| Wipe down door handles                                                                | Hourly     |   |   |   |   |   |   |
| Upstairs glass & mirrors in party rooms                                               | Daily      |   |   |   |   |   |   |
| Wipe down cubbies, all picnic tables and counter tops                                 | Daily      |   |   |   |   |   |   |
| Empty all trash - upstairs inc. bathrooms                                             | 3x per day |   |   |   |   |   |   |
| Wipe down trash cans                                                                  | 3x per day |   |   |   |   |   |   |